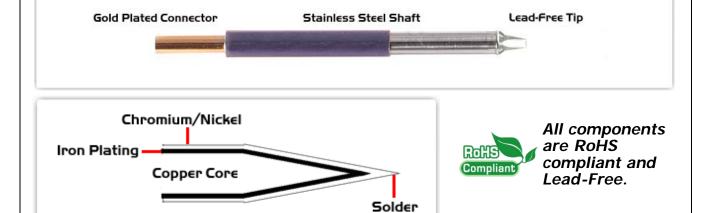

## **Material Composition**

<sup>1</sup> Easy Braid Co. tip cartridges will typically idle within a temperature range of +/-1.1°C. However, there is variation in idle temperature across tip geometries within an individual temperature series. Easy Braid Co. offers a wide variety of tip geometries from 0.25mm fine point tip to 5mm chisel. The length and geometry of a tip will have an influence on the tip idle temperature. To accurately measure idle temperature it will depend greatly on the measurement method, technique and equipment used. Two different methods or the use of alternative equipment will produce different test results.