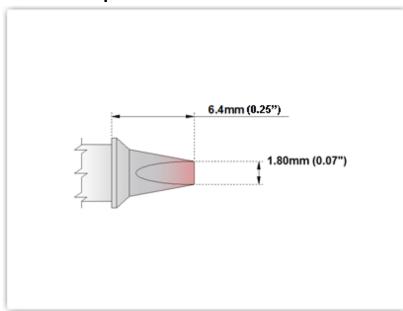

## ETM60CP201

Chisel 30° 1.80mm (0.07")

Tip Style: Chisel 30°

Tip Width: 1.80mm (0.07")
Tip Length: 6.40mm (0.25")

60 Type Cartridge<sup>1</sup>: 325°C - 358°C

RoHS Compliant<sup>2</sup> / Lead Free: YES

For Use With: EB-5000S-1, EB-5000S-2