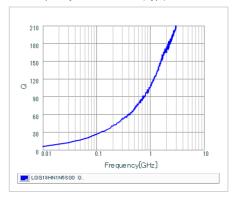

## Chart of characteristic data (The charts below may show another part number which shares its characteristics.)

Inductance-Frequency characteristics (Typ.)

Q-Frequency characteristics (Typ.)

2 of 2

1. This datasheet is downloaded from the website of Murata Manufacturing Co., Ltd. Therefore, it's specifications are subject to change or our products in it may be discontinued without advance notice. Please check with our sales representatives or product engineers before ordering.