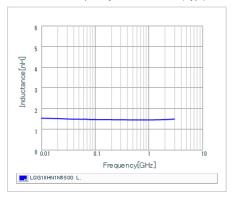

## Chart of characteristic data (The charts below may show another part number which shares its characteristics.)

Inductance-Frequency characteristics (Typ.)

Q-Frequency characteristics (Typ.)

2 of 2

1. This datasheet is downloaded from the website of Murata Manufacturing Co., Ltd. Therefore, it's specifications are subject to change or our products in it may be discontinued without advance notice. Please check with our sales representatives or product engineers before ordering.