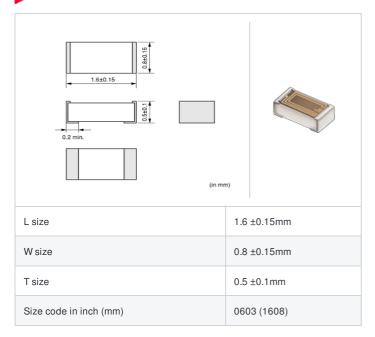

# LQP18MN4N7C02# "#" indicates a package specification code.













< List of part numbers with package codes > LQP18MN4N7C02D , LQP18MN4N7C02J , LQP18MN4N7C02B

### Shape



# References

| Packaging code | Specifications      | Minimum quantity |
|----------------|---------------------|------------------|
| D              | ф180mm Paper taping | 4000             |
| J              | ф330mm Paper taping | 10000            |
| В              | Packing in bulk     | 500              |

| Mass (Ty | /p.)   |
|----------|--------|
| 1 piece  | 0.002g |

## **Specifications**

| Inductance                                                          | 4.7nH ±0.2nH |
|---------------------------------------------------------------------|--------------|
| Inductance test frequency                                           | 500MHz       |
| Rated current (Itemp) (Based on Temperature rise)                   | 200mA        |
| Max. of DC resistance