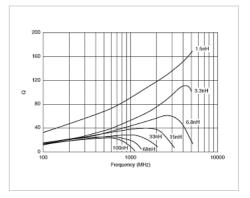

#### Chart of characteristic data (The charts below may show another part number which shares its characteristics.)

Inductance-Frequency characteristics (Typ.)

Q-Frequency characteristics (Typ.)

2 of 2

1. This datasheet is downloaded from the website of Murata Manufacturing Co., Ltd. Therefore, it's specifications are subject to change or our products in it may be discontinued without advance notice. Please check with our sales representatives or product engineers before ordering.